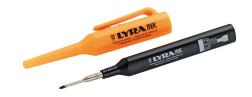

## CONSTRUCTION MARKER, INK, BLUE

## Article number: 212184

Baumarker ink for marking, marking and writing even in hard-to-reach places. Marks and writes on all surfaces (plastics, metals, stone, wood, and glass). Waterproof and fast-drying ink. Durable, patented stainless steel telescopic tip. Practical quiver saver with special clip for easy handling and one-hand operation. blue - line width 1 mm.