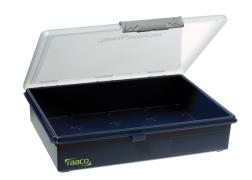

## ASSORTMENT BOX PSC VARIO 340, WITHOUT INSERTS

## Article number: 412970

PSC Vario, without inserts Assortment box with variable interior division by using inserts of the CARRYLITE55 series, case lid with U-profiles for non-slip storage of stored goods and loose insert compartments. With ergonomic carrying handle (not PSC vario-240). Type vario-340; Small compartments: none (empty); Weight: 0,59 kg; Dimensions: 338x261x57; Grid: 4x8

| Length (mm) | 340 mm  |
|-------------|---------|
| Width (mm)  | 260 mm  |
| Height (mm) | 55 mm   |
| Weight (kg) | 0,59 kg |
|             |         |

| Attribute            | Value  |
|----------------------|--------|
| Width                | 260 mm |
| Height               | 340 mm |
| Depth                | 57 mm  |
| With carrying handle | Yes    |