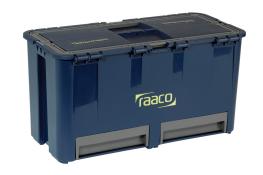

## RAACO COMPACT 27 TOOL CASE, INCL. 6 INSERTS

## Article number: 417180

raaco Compact- the versatile tool case for the professional. Well thought-out design down to the smallest detail, combined with impact-resistant plastic, has produced a series of robust tool cases for all purposes - compact design with high flexibility. Compact cases have a low dead weight, but at the same time are very resilient. And they do not wear out, rust or dent. The material used is durable polypropylene, which is also resistant to most acids and chemicals. The Compact is available in several variants and sizes. No matter which variant you choose, you always get an award-winning design with great durability: the cases have won 6 international trade awards for innovation, design and user-friendliness. COMPACT 27, tool case with removable tool carrier and 2 drawers for small parts, incl. 6 inserts for subdividing the carrier, color: raaco blue; load capacity: 30 kg; weight: 2,328g; size: DxWxH 239x474x248 mm.