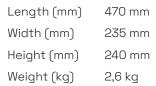

| Attribute              | Value      |
|------------------------|------------|
| Material               | Kunststoff |
| Material quality       | sonstige   |
| Color                  | sonstige   |
| Execution              | Koffer     |
| Width                  | 239 mm     |
| Height                 | 248 mm     |
| Diameter               | - mm       |
| Depth                  | 474 mm     |
| Rollbar                | No         |
| With shoulder strap    | No         |
| Signal red             | No         |
| With telescopic handle | No         |
| Padlock shackle        | No         |
| With lock              | No         |